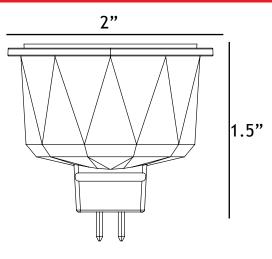

Project Name\_\_\_\_

\_Date\_\_

Type or Model \_\_\_\_\_

\_Qty \_\_\_

# **AMP<sup>®</sup> Low Voltage Landscape Lighting** Single Source LED MR16 Color Lamp- MR16-35-RGBCW1

### **PRODUCT DESCRIPTION**

Introducing the first ever VOLT® RGBCW LED MR16 bulb – our first replaceable color-changing LED bulb. Effortlessly choose from a wide spectrum of colors, adjust the brightness, control the color temperature (warm 2200K to crisp, bright 4000K), or set up to 6 zones all through the RF remote (sold separately).

Ideal for applications where balanced, multi-colored illumination is desired. Designed and optimized to fit all current MR16 fixtures.

### **PRODUCT DIMENSIONS**





# SPECIFICATIONS

- ▶ Input Voltage: 11-16V, 50/60Hz AC
- Beam Angles: 38° or 60° beam spreads
- Correlated Color Temperature (CCT): 2200K, 2700K, 3000K, 4000K
- Color Rendering Index (CRI): > 80
- Operating Voltage: 12VAC
- Powered by: AMP's Low Voltage Transformer
- Watts: 6W
- Lumens: 260 at 2200K | 300 at 4000K

# **FEATURES & BENEFITS**

- Replacements for 35W Halogen MR16 lamps
- ▶ 38° or 60° beam spreads
- Requires AMP® RF Remote Control (sold separately) for usage. One remote controls all AMP® RGBCW lamps.
- Designed and optimized for compatibility with all current MR16 fixtures.
- RGB + Cool White to Warm White
- Dimmable

# WARRANTY

Residential: Lifetime Warranty Commercial: 10-Year Warranty