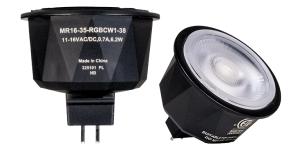

# **AMP<sup>®</sup> Low Voltage Landscape Lighting** Single Source LED MR16 Color Lamp- MR16-35-RGBCW1

### **PRODUCT DESCRIPTION**

Introducing the first ever VOLT® RGBCW LED MR16 bulb – our first replaceable color-changing LED bulb. Effortlessly choose from a wide spectrum of colors, adjust the brightness, control the color temperature (warm 2200K to crisp, bright 4000K), or set up to 6 zones all through the RF remote (sold separately).